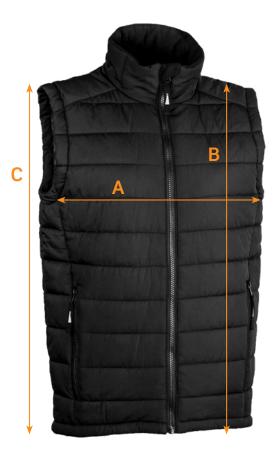

## SIZE CHART

Beacon Sportswear

CODE NO.: BN106

Loma Unisex Puffer Vest

| Ref.                                                           | Area                | XXS | XS | S  | М  | L  | XL | 2XL | 3XL | 5XL |
|----------------------------------------------------------------|---------------------|-----|----|----|----|----|----|-----|-----|-----|
| А                                                              | 1/2 Chest Width     | 45  | 47 | 52 | 56 | 60 | 64 | 68  | 72  | 80  |
| В                                                              | Body Length - Front | 57  | 61 | 66 | 70 | 73 | 76 | 79  | 82  | 88  |
| С                                                              | Body Length - Back  | 60  | 64 | 69 | 73 | 76 | 79 | 82  | 85  | 91  |
| All measurements are indicative with minimum tolerance of 1cm. |                     |     |    |    |    |    |    |     |     |     |